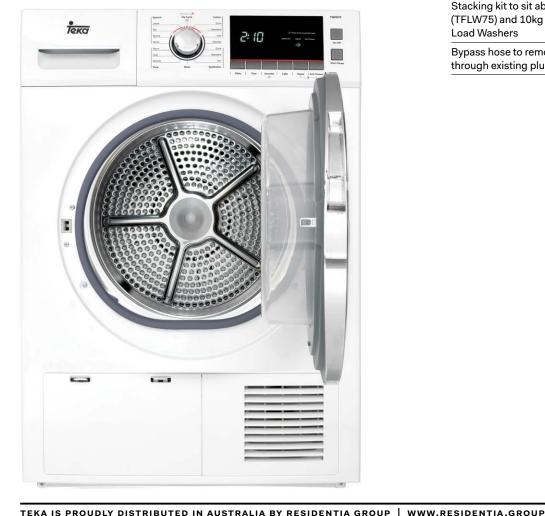

# 7.0kg **Heat Pump** Dryer

MODEL: THPD70

#### **Features**

7.0kg clothes capacity

16 drying programs

Autosensing drying

Water tank display

375mm door opening

Reverse tumbling action

White LED display

# **Optional Accessories**

Stacking kit to sit above Teka 7.5kg (TFLW75) and 10kg (TFLW10) Front **Load Washers** 

198 min standard dry time (full load)

Transparent door

Remaining time display

Bypass hose to remove condensation through existing plumbing/drain outlet