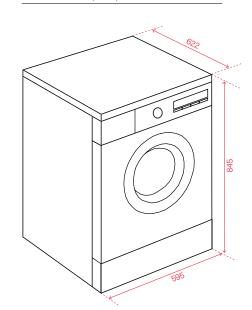

### **Product Dimensions**

Physical (w, d, h mm)

> 595 × 622 × 845 mm

Weight (net/gross)

> 51kg/54kg